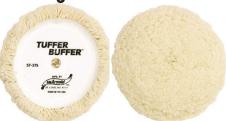

### **Buffing Pads**

7070 Wool Compounding Pad: 7.5" diameter., 1.5" wool length, 100% twisted 4-Ply wool compounding pad. Use with a compound to remove heavy paint oxidization.

7066 Deep Curved Yellow Foam Polishing Pad: 9" Diameter, 1" deep curved yellow foam buffing pad. Designed for light compounding and paint oxidization removal on clear coat finishes.