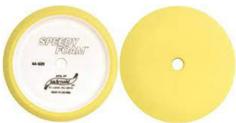

### **Buffing Pads**

7070 Wool Compounding Pad: 7.5" diameter., 1.5" wool length, 100% twisted 4-Ply wool compounding pad. Use with a compound to remove heavy paint oxidization.

7066 Deep Curved Yellow Foam Polishing Pad: 9" Diameter, 1" deep curved yellow foam buffing pad. Designed for light compounding and paint oxidization removal on clear coat finishes.