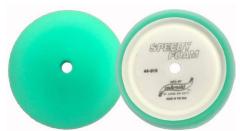

7068 Deep Curved Green Foam Polishing Pad: 9" diameter., 1" deep curved green foam buffing pad. Design for light compounding and paint oxidization removal on clear coat finishes.