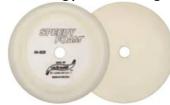

### Waxing/Polishing

7074 Deep Curved White Foam Polishing Pad: 9" diameter, 1" deep curved cool-it design, white foam pad for final polish. Eliminates swirl marks. Prevents paint burning and graying.

7078 Deep Curved Black Foam Polishing Pad: 9" diameter, 1" deep curved cool-it design, black foam pad for final polish. Eliminates swirl marks. Prevents paint burning and graying.